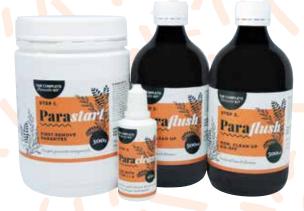

#### WHY THIS PROGRAM?

This uniquely designed 3 step program helps to achieve a comprehensive cleanse.

PARASTART™ • PARAFLUSH™ • PARACLEAN™

All working cohesively together to help restore your bowel and gut to optimum health.

#### A 3 step program to help you achieve a comprehensive cleanse.

Step 1
Parastart
START TO TARGET
PARASITES

Step 2
Paraflush\*
FLUSH OUT THE TOXINS

Step 3
Paraclean\*
CLEAN UP MOULD
+ FUNGUS