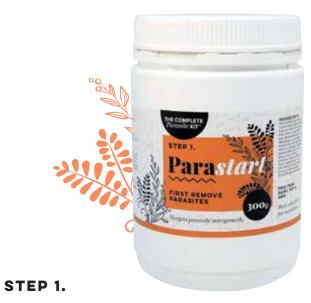

### Parastart<sup>m</sup>

#### FIRST REMOVE PARASITES

Targets parasite overgrowth.

The first step in any parasite program is to target parasite overgrowth. Parastart™ is designed to support the removal of parasites and assist elimination and gentle detoxification.

Take 2 teaspoons once a day before breakfast until all product is used.